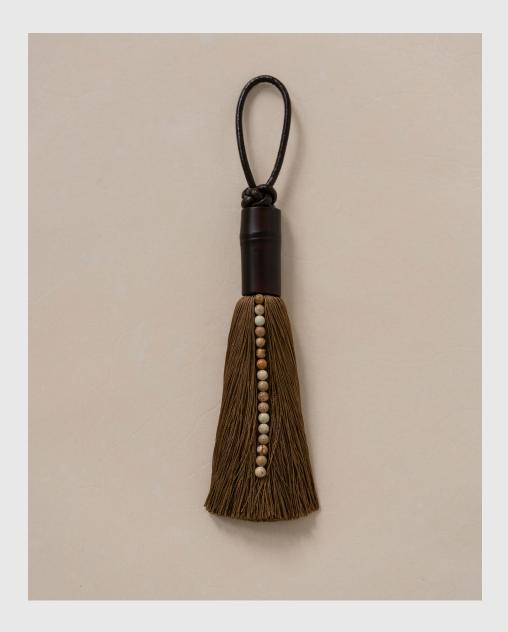

## Performer

A handwoven leather knot elegantly connects the slender, darkened Taiwanese moso bamboo node, grounding the composition with strength and fluidity. Three small stone beads dance upon the cascading brown tassel, like performers moving in harmony within a flowing curtain of motion—graceful, rhythmic, and alive with energy.

#### Materials

Leather, Bamboo, Stone beads, Rayon