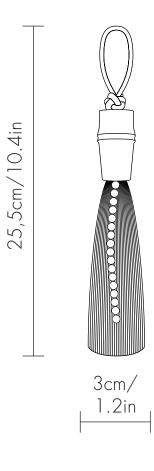

# Performer

Dimensions

3cm/1.2in, H 25,5cm/10.4in

Taiwan-Lantern VOF Esplanade de Meer 155 1098 WJ Amsterdam The Netherlands

info@taiwan-lantern.com +31 6 467 631 28 www.taiwan-lantern.com