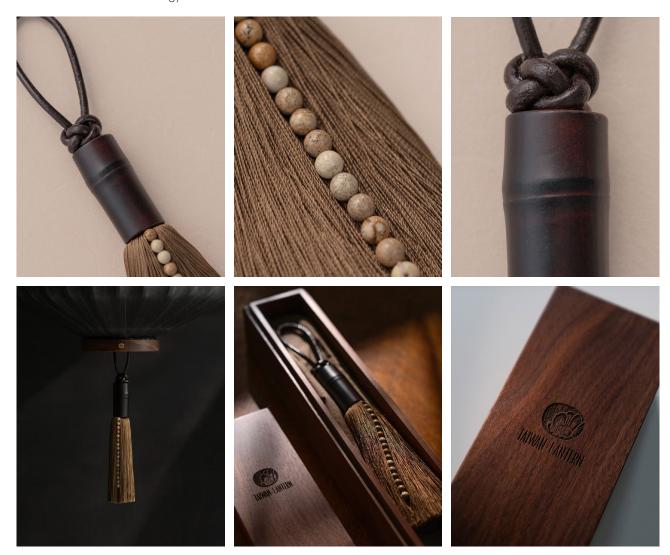

## Performer

A handwoven leather knot elegantly connects the slender, darkened Taiwanese moso bamboo node, grounding the composition with strength and fluidity. Three small stone beads dance upon the cascading brown tassel, like performers moving in harmony within a flowing curtain of motion—graceful, rhythmic, and alive with energy.

#### Materials

Leather, Bamboo, Stone beads, Rayon