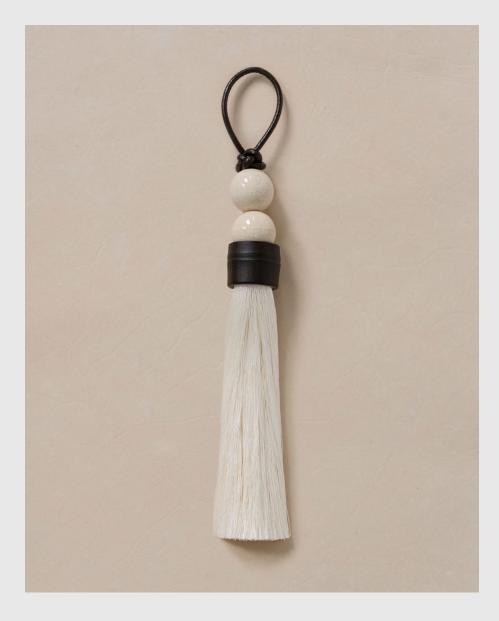

## Literati

A soft white tassel flows like ink on aged paper, threaded through a charcoal-roasted bamboo node, embodying a scholar's quiet elegance. Two milky-white crackled porcelain beads add simplicity, while a handwoven leather cord binds the elements, reflecting the refined grace of a gentleman.

Reference

Materials Leather, Porcelain, Bamboo, Rayon