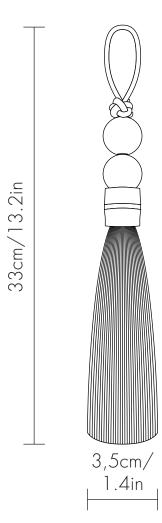

## Literati

Dimensions 3,5cm/1.4in, H 33cm/13.2in

Taiwan-Lantern VOF Esplanade de Meer 155 1098 VVJ Amsterdam The Netherlands

info@taiwan-lantern.com +31 6 467 631 28 www.taiwan-lantern.com